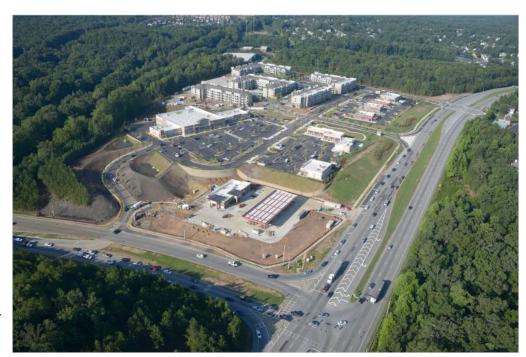

## SUGARLOAF MARKETPLACE DULUTH, GEORGIA

34.02165 N / 84.12006 W

## 2220 Peachtree Industrial at Sugarloaf Parkway, 30097

- · 60,223 SF retail space in a mixed use center with 330 new "Heights at Sugarloaf' luxury apartments
- · Join national retailers: Anchored by Sprouts Farmers Market, with Zoe's Kitchen, Chipotle Hollywood Feed, Schlotzsky's Austin Bakery
- · Excellent visibility, pylon signage, and signalized access
- Located in Atlanta's affluent Gwinnett County with more than 128,000 households with average annual household incomes of over \$111,541 (2 mile radius)