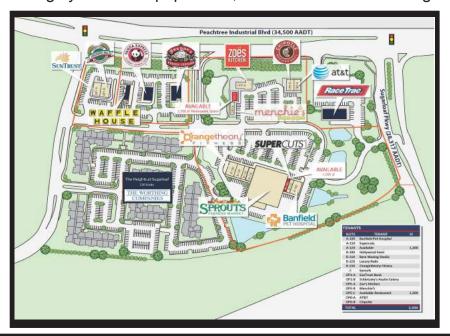

## 2220 Peachtree Industrial at Sugarloaf Parkway, 30097

- · 60,223 SF retail space in a mixed use center with 330 new "Heights at Sugarloaf' luxury apartments
- · Join national retailers: Anchored by Sprouts Farmers Market, with Zoe's Kitchen, Chipotle Hollywood Feed, Schlotzsky's Austin Bakery
- · Excellent visibility, pylon signage, and signalized access
- Located in Atlanta's affluent Gwinnett County with more than 128,000 households with average annual household incomes of over \$111,541 (2 mile radius)