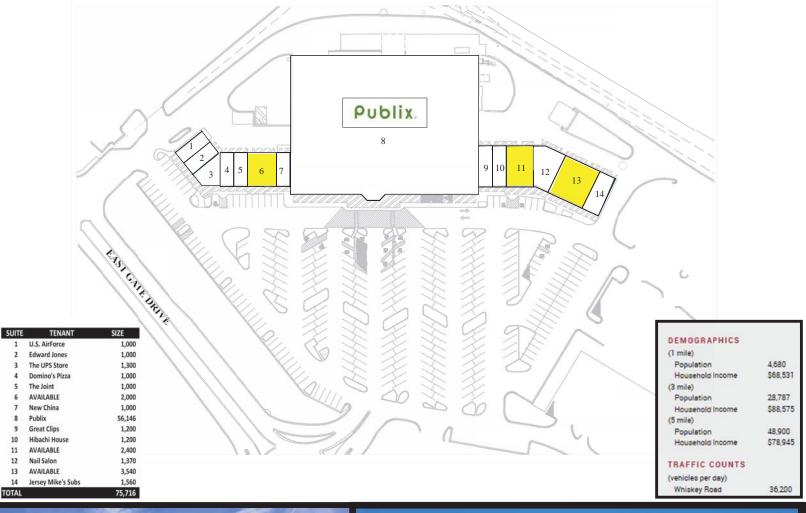

## EAST GATE SHOPPING CENTER AIKEN, SOUTH CAROLINA

250 East Gate Drive, 29803

33.51142 N / -81.71442 W

- 75,716 SF Publix Anchored Center
- Located in one of the largest cities in the Aiken/Augusta MSA, with a population of more than 515,000
- Stragegically located on Whiskey Road, the primary retail corridor in affluent Aiken
- Excellent access at a signalized intersection