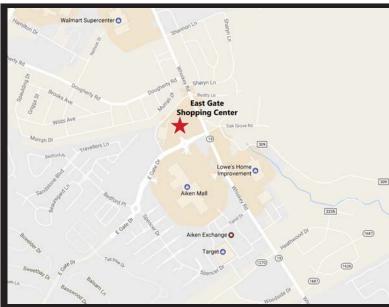

## EAST GATE SHOPPING CENTER AIKEN, SOUTH CAROLINA

250 East Gate Drive, 29803

33.51142 N / -81.71442 W

- 75,716 SF Publix Anchored Center
- Located in one of the largest cities in the Aiken/Augusta MSA, with a population of more than 515,000
- Stragegically located on Whiskey Road, the primary retail corridor in affluent Aiken
- Excellent access at a signalized intersection