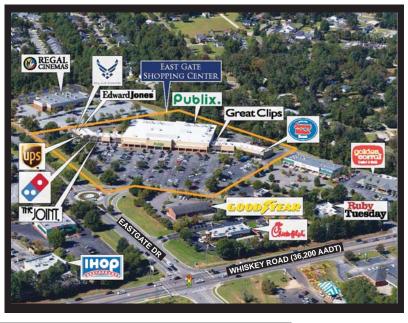

## EAST GATE SHOPPING CENTER AIKEN, SOUTH CAROLINA

250 East Gate Drive, 29803

33.51142 N / -81.71442 W

- 75,716 SF Publix Anchored Center
- Located in one of the largest cities in the Aiken/Augusta MSA, with a population of more than 515,000
- Stragegically located on Whiskey Road, the primary retail corridor in affluent Aiken
- Excellent access at a signalized intersection